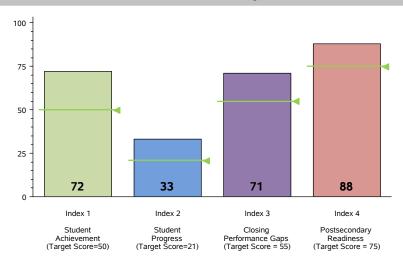

## **Performance Index Summary**

| Index                        | Points<br>Earned | Maximum<br>Points | Index<br>Score |
|------------------------------|------------------|-------------------|----------------|
| 1 - Student Achievement      | 5,519            | 7,710             | 72             |
| 2 - Student Progress         | 666              | 2,000             | 33             |
| 3 - Closing Performance Gaps | 708              | 1,000             | 71             |
| 4 - Postsecondary Readiness  | 353.3            | 400               | 88             |